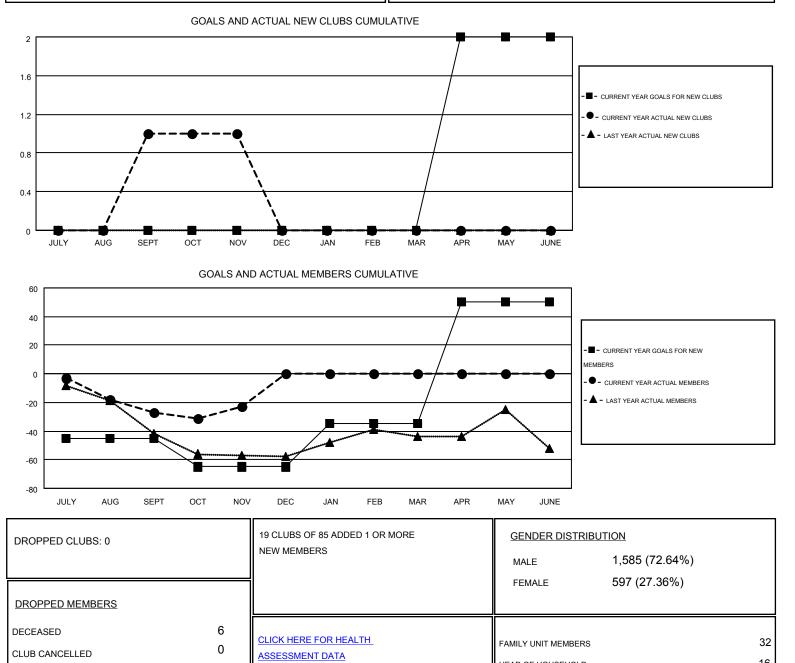

## **KENNETH PERSSON** GMT

| GMT | CA   | 4 |
|-----|------|---|
| 0   | 0, 1 |   |

| Clubs                 |                  |           |                  | Members               |               |                    |                                        |                    |                  |
|-----------------------|------------------|-----------|------------------|-----------------------|---------------|--------------------|----------------------------------------|--------------------|------------------|
| RESULTS FOR 2015-2016 |                  |           |                  | RESULTS FOR 2015-2016 |               |                    |                                        |                    |                  |
| QUARTER               | NEW CLUB<br>GOAL | NEW CLUBS | DROPPED<br>CLUBS | NET<br>GAIN/LOSS      | QUARTER       | NEW MEMBER<br>GOAL | CHARTER AND<br>NEW<br>MEMBERS<br>ADDED | DROPPED<br>MEMBERS | NET<br>GAIN/LOSS |
| JULY/AUG/SEPT         | 0                | 1         | 0                | 1                     | JULY/AUG/SEPT | -45                | 27                                     | 54                 | -27              |
| OCT/NOV/DEC           | 0                | 0         | 0                | 0                     | OCT/NOV/DEC   | -20                | 20                                     | 16                 | 4                |
| JAN/FEB/MAR           | 0                | 0         | 0                | 0                     | JAN/FEB/MAR   | 30                 | 0                                      | 0                  | 0                |
| APR/MAY/JUNE          | 2                | 0         | 0                | 0                     | APR/MAY/JUNE  | 85                 | 0                                      | 0                  | 0                |